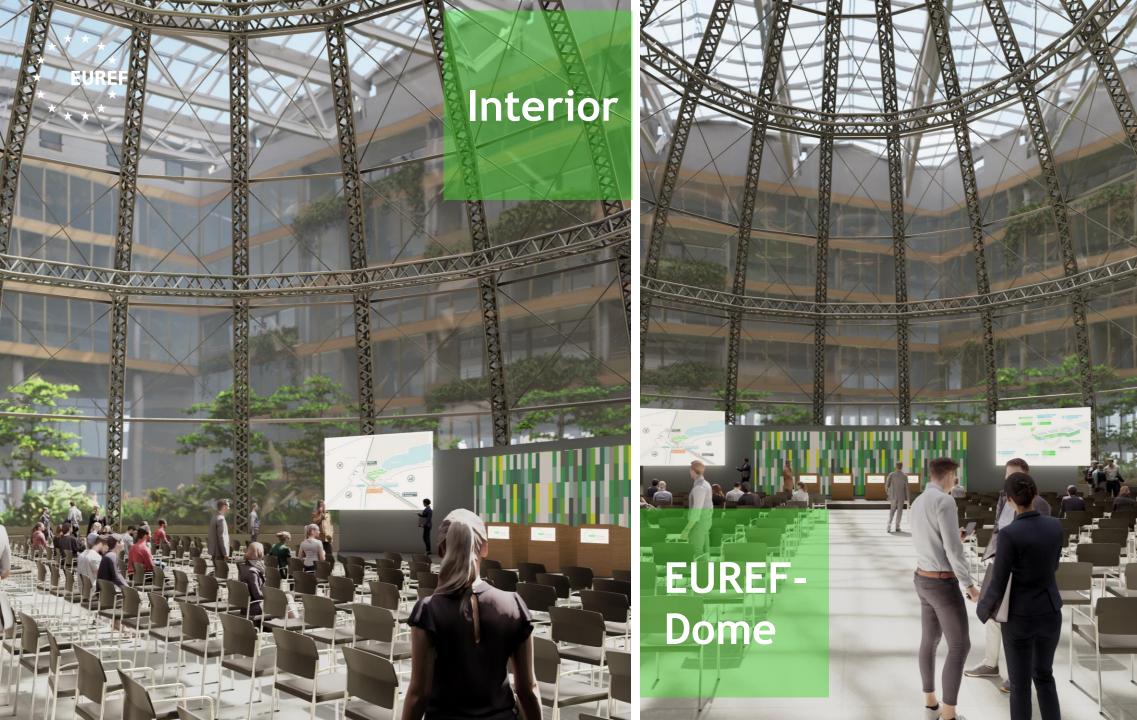

# Green, great, grand. Our popular event pavillion.

- "Jauch" EUREF Dome
- 600 Pax seated in conference style
- 250 Pax Banquet style
- Innovative event technology
- Historic set, famous from German tv shows and public viewing formats

# Interior