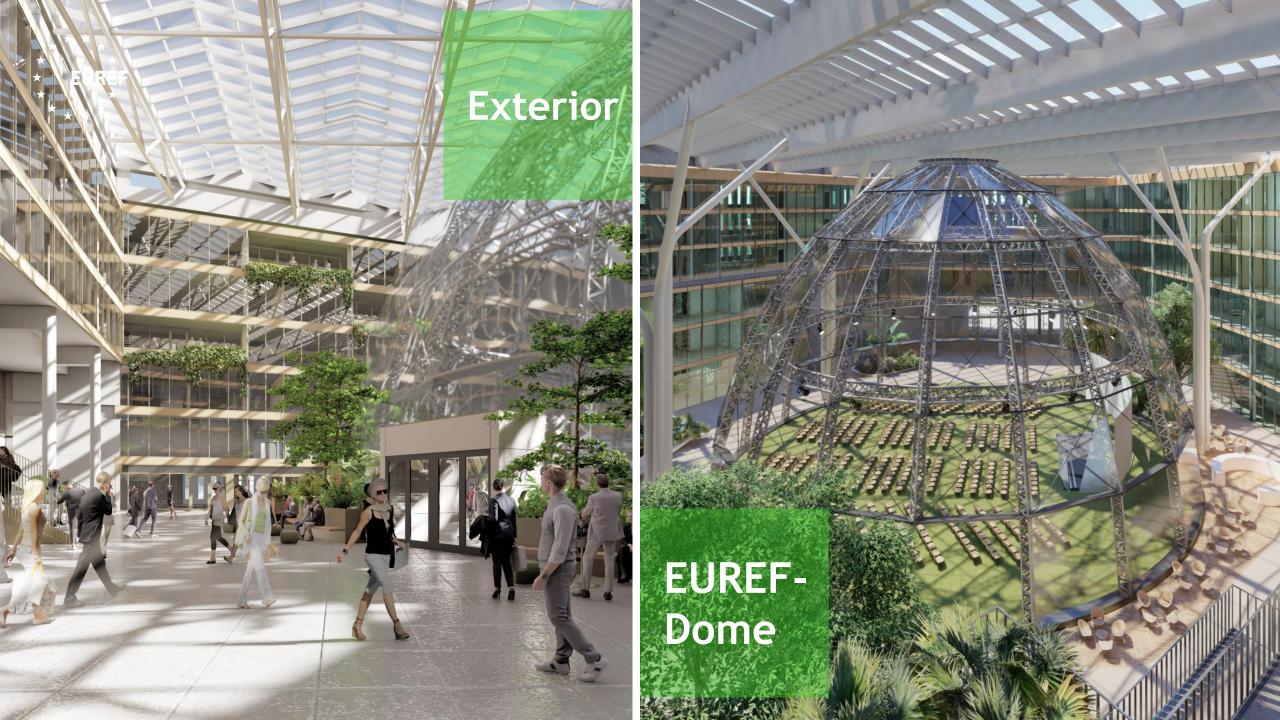

# Green, great, grand. Our popular event pavillion.

- "Jauch" EUREF Dome
- 600 Pax seated in conference style
- 250 Pax Banquet style
- Innovative event technology
- Historic set, famous from German tv shows and public viewing formats

# Interior