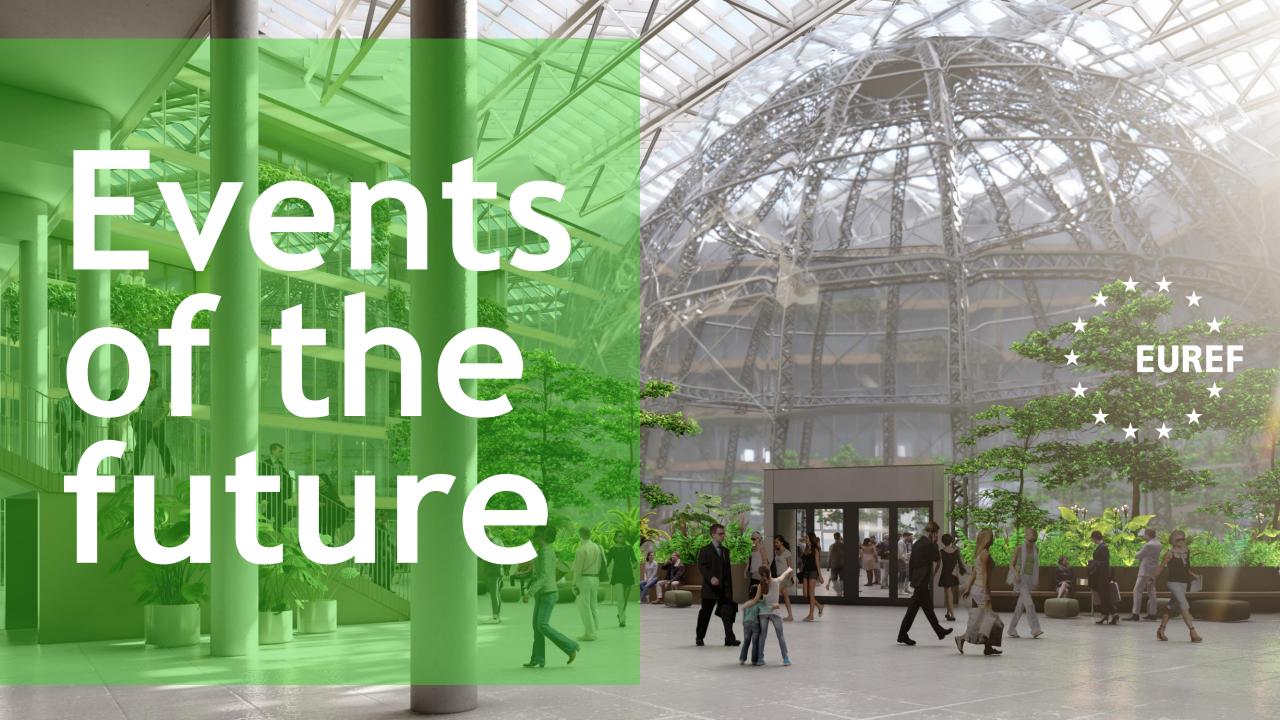

# Green, great, grand. Our popular event pavillion.

- "Jauch" EUREF Dome
- 600 Pax seated in conference style
- 250 Pax Banquet style
- Innovative event technology
- Historic set, famous from German tv shows and public viewing formats