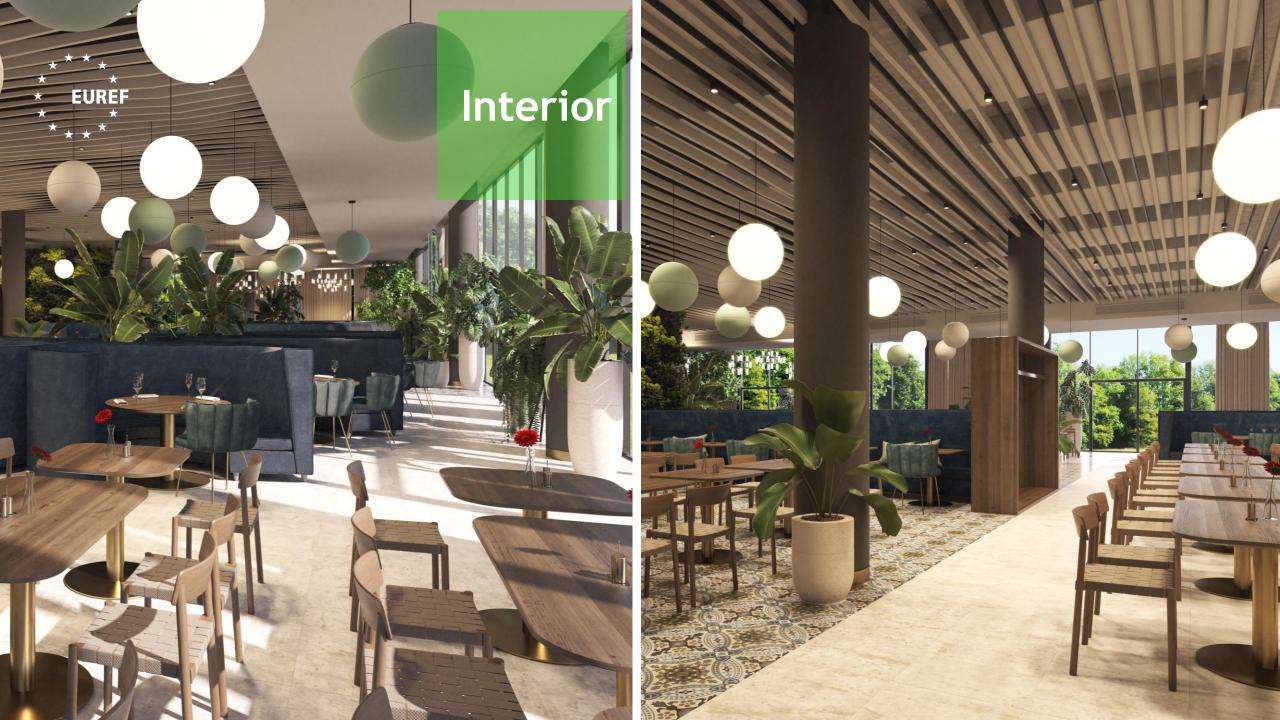

rmats
- Re-use of the popular event dome from Berlin



# EVENT SPACES

Multifunctional and daylightflooded event areas

State of the art A/V technology Modular room concepts separable event rooms

7 Conference

rooms

#### Catering areas

with indoor and outdoor spaces



# Green, great, grand. Our popular event pavillion.

- "Jauch" EUREF Dome
- 600 Pax seated in conference style
- 250 Pax Banquet style
- Innovative event technology
- Historic set, famous from German tv shows and public viewing formats











## Regional & light. With Mediterranean flair.

We will of course focus on healthy regional products and also put together a rich vegan and vegetarian offering.

**Cornelia Poletto**, Celebrity chef, future gastronomic director of EUREF-Campus Düsseldorf



EURÊF

Outdoor area





# Interior





### Event areas.

|                          | Floor | Dimensions (m <sup>2</sup> ) |
|--------------------------|-------|------------------------------|
| EUREF-Kuppel             | EG    | 874                          |
| EUREF-Kuppel Foyer       | EG    | 1.000                        |
| Restaurant "Poletto"     | EG    | 775                          |
| Restaurant indoor space  | EG    | 356                          |
| Restaurant Terrace       | EG    | 419                          |
| Cooking school "Poletto" | EG    | 101                          |
| Restaurant "Cantinetta"  | EG    | 741                          |
| Foyer Workshop area      | 1. OG | 967                          |
| Workshop 1+2             | 1. OG | 234                          |
| Workshop 3+4