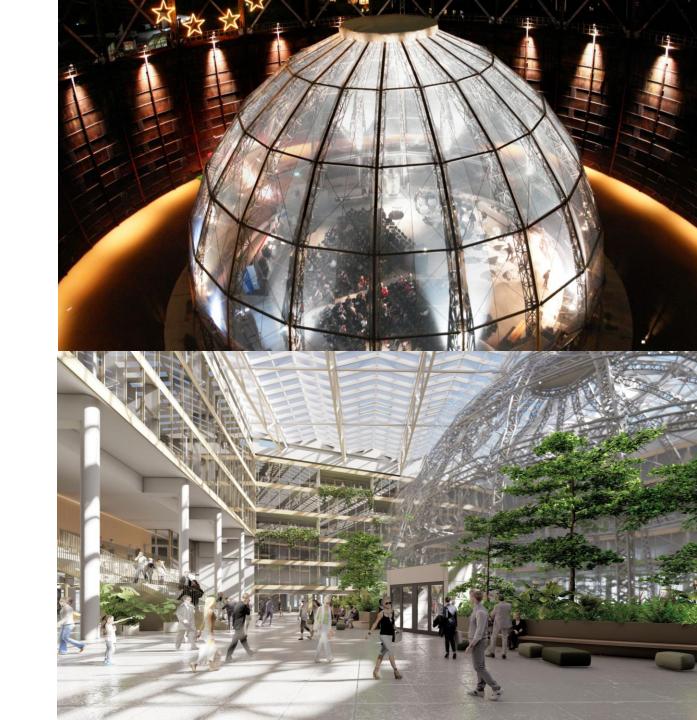

# Green, great, grand. Our popular event pavillion.

- "Jauch" EUREF Dome
- 600 Pax seated in conference style
- 250 Pax Banquet style
- Innovative event technology
- Historic set, famous from German tv shows and public viewing formats

# Interior