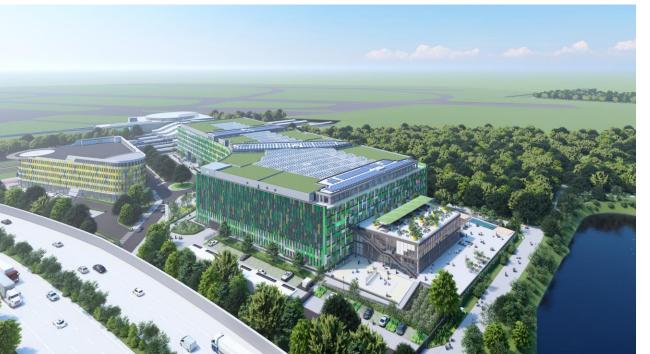

# **TO DÜSSELDORF**

3.5 h urban district

4,000 employees on campus from 2024 Prospective space for 100 companies and institutions

# at EUREF-Campus Düsseldorf

**EUREF**