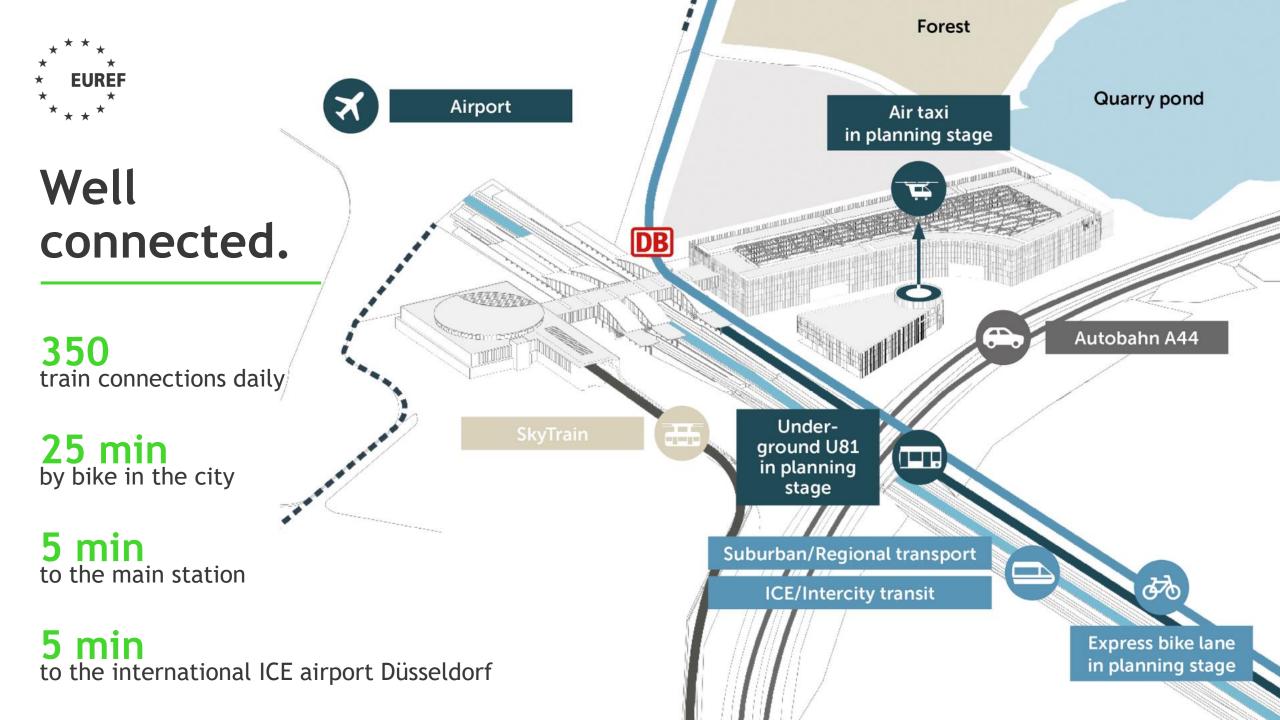

# FROM BERLIN

5.5 h urban district

7,000 employees on campus from 2024

150 companies and institutions

# **TO DÜSSELDORF**

3.5 h urban district

4,000 employees on campus from 2024 Prospective space for 100 companies and institutions



# **OUR MISSION**

## We show that the mobility and energy transition is feasible and affordable.

Both EUREF-campus meet the German government's climate targets for 2045





# **OUR DNA**



The perfect match of place & purpose





#### KfW-55 building

CO<sub>2</sub> neutral events

# 4.000 m<sup>2</sup>

of multifunctional event space

#### Mobility hub of the future

research campus for intelligent mobility concepts

#### Smart energy system

with lake water utilisation

# Perfectly located

in the heart of the Rhine-Ruhr metropolitan region





# Growing green ideas. Hosting great events.

- CO<sub>2</sub> neutral events
- Innovation hotspot
- Think tank for sustainability
- 10 years of event experience
- Experts for live, digital and hybrid formats
- Re-use of the popular event dome from Berlin



# EVENT SPACES

Multifunctional and daylightflooded event areas

State of the art A/V technology Modular room concepts separable event rooms

7 Conference

rooms

#### Catering areas

with indoor and outdoor spaces



# Green, great, grand. Our popular event pavillion.

- "Jauch" EUREF Dome
- 600 Pax seated in conference style
- 250 Pax Banquet style
- Innovative event technology
- Historic set, famous from German tv shows and public viewing formats











## Regional & light. With Mediterranean flair.

We will of course focus