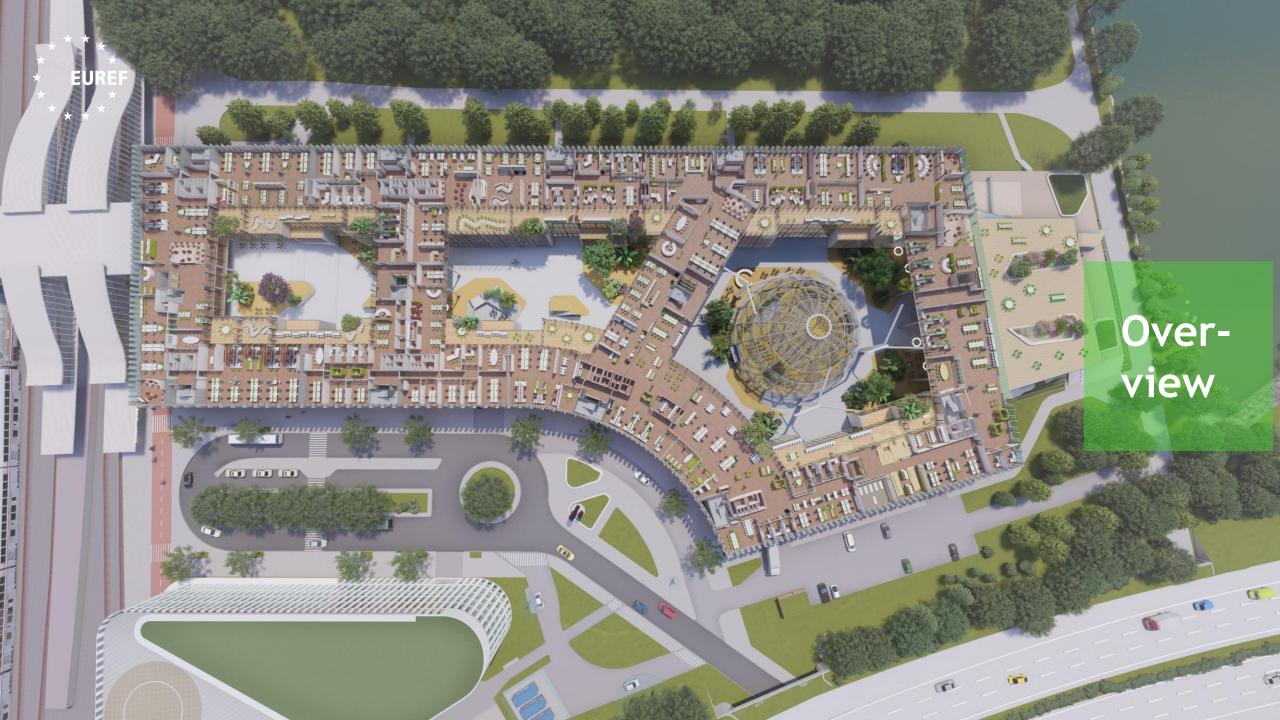

# Perfectly located

in the heart of the Rhine-Ruhr metropolitan region

### Event areas.

|                          | Floor | Dimensions (m <sup>2</sup> ) |
|--------------------------|-------|------------------------------|
| EUREF-Kuppel             | EG    | 874                          |
| EUREF-Kuppel Foyer       | EG    | 1.000                        |
| Restaurant "Poletto"     | EG    | 775                          |
| Restaurant indoor space  | EG    | 356                          |
| Restaurant Terrace       | EG    | 419                          |
| Cooking school "Poletto" | EG    | 101                          |
| Restaurant "Cantinetta"  | EG    | 741                          |
| Foyer Workshop area      | 1. OG | 967                          |
| Workshop 1+2             | 1. OG | 234                          |
| Workshop 3+4             | 1. OG | 187                          |
| Workshop 5+6             | 1. OG | 249                          |
| Workshop 7               | 1. OG | 151                          |